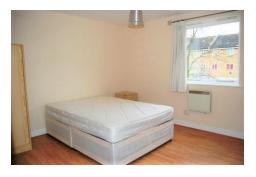

#### **Bedroom**

Laminate flooring, double glazed window to front, wall mounted electric heater, door to en-suite shower room.

## **Bedroom 2**

Laminate flooring, double glazed window to front, wall mounted electric heater.