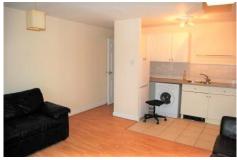

## Kitchen

Open plan kitchen comprising of fridge freezer, washer dryer, electric over with extractor over, range of eye and base level units, stainless steel sink with mixer tap over, laminate flooring.