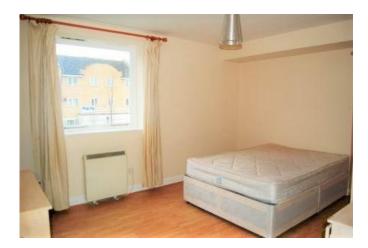

#### **Bedroom**

Laminate flooring, double glazed window to front, wall mounted electric heater, door to en-suite shower room.

## **Bedroom 2**

Laminate flooring, double glazed window to front, wall mounted electric heater.